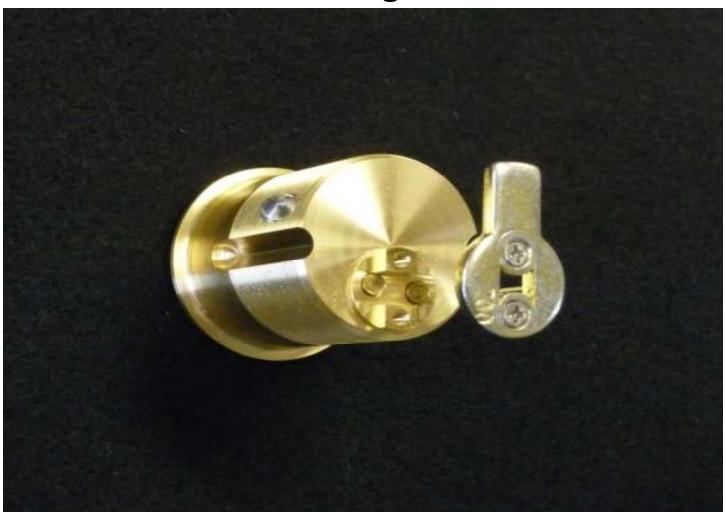

## Cam Installation for Housings w/Screw-On Nest

33 Hermon Street Worcester MA 01610

Phone: 1-800-577-5397 Fax: 1-508-753-2183

E-mail: sales@iccore.com

**Instructions:** 

K series cams are installed as shown in the above image. Screws with pre-applied thread lock need to be used to ensure proper function. If screws are removed, a suitable thread lock product must be re-applied or use new screws with the pre-applied thread lock patch as provided by KSP. A housing installation tool does a good job of holding the drive assembly while tightening cam screws.